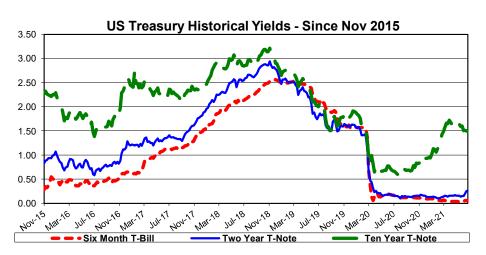

Economic Overview 6/30/2021

The Federal Open Market Committee (FOMC) maintained the Fed Funds target range at 0.00% to 0.25% (Effective Fed Funds are trading <0.10%), and projects that reduced rates could remain into 2023. First Quarter GDP posted +6.4% (Final). In June, Payrolls added 850k and Unemployment (U2) rose slightly to 5.9%. Crude oil traded up to +/-\$75 per barrel. The Stock Markets reached new highs. Housing, Industrial Production, Durable Goods, Consumer Spending, and other indicators moderated and showed signs of strain. The Biden administration and Congress continue to negotiate an infrastructure package. Inflation surged over the FOMC 2+% target, but is considered to be temporary. The Yield Curve "humped" slightly in the two-to-three year maturity sector while the long end fell.