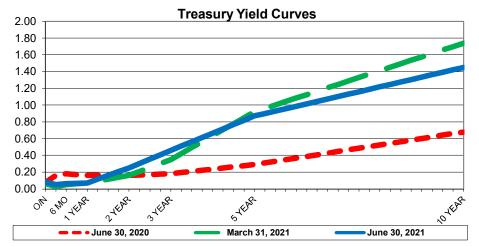

Economic Overview 6/30/2021

The Federal Open Market Committee (FOMC) maintained the Fed Funds target range at 0.00% to 0.25% (Effective Fed Funds are trading <0.10%), and projects that reduced rates could remain into 2023. First Quarter GDP posted +6.4% (Final). In June, Payrolls added 850k and Unemployment (U2) rose slightly to 5.9%. Crude oil traded up to +/-\$75 per barrel. The Stock Markets reached new highs. Housing, Industrial Production, Durable Goods, Consumer Spending, and other indicators moderated and showed signs of strain. The Biden administration and Congress continue to negotiate an infrastructure package. Inflation surged over the FOMC 2+% target, but is considered to be temporary. The Yield Curve "humped" slightly in the two-to-three year maturity sector while the long end fell.