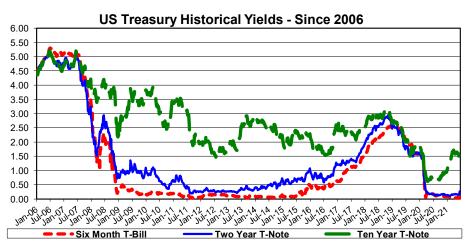

Economic Overview 6/30/2021

The Federal Open Market Committee (FOMC) maintained the Fed Funds target range at 0.00% to 0.25% (Effective Fed Funds are trading <0.10%), and projects that reduced rates could remain into 2023. First Quarter GDP posted +6.4% (Final). In June, Payrolls added 850k and Unemployment (U2) rose slightly to 5.9%. Crude oil traded up to +/-\$75 per barrel. The Stock Markets reached new highs. Housing, Industrial Production, Durable Goods, Consumer Spending, and other indicators moderated and showed signs of strain. The Biden administration and Congress continue to negotiate an infrastructure package. Inflation surged over the FOMC 2+% target, but is considered to be temporary. The Yield Curve "humped" slightly in the two-to-three year maturity sector while the long end fell.