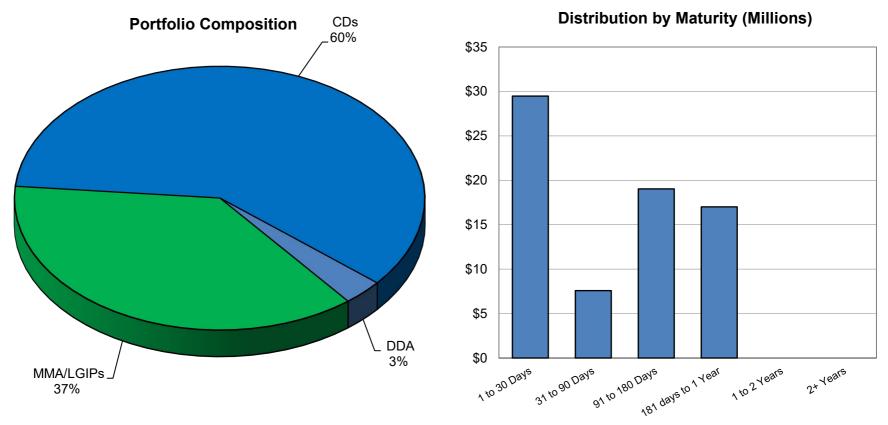

#### **Strategy Summary**

## **Quarter End Results by Investment Category:**

|            |           | March 3    | 31, 2 | 2021         | June 30, 2021    |    |              |            |  |  |  |  |
|------------|-----------|------------|-------|--------------|------------------|----|--------------|------------|--|--|--|--|
| Asset Type |           | Book Value | M     | larket Value | <br>Book Value   | N  | larket Value | Ave. Yield |  |  |  |  |
| DDA        | 9         | 2,687,449  | \$    | 2,687,449    | \$<br>2,313,490  | \$ | 2,313,490    | 0.59%      |  |  |  |  |
| MMA/LGIPs  |           | 29,433,831 |       | 29,433,831   | 27,156,710       |    | 27,156,710   | 0.33%      |  |  |  |  |
| CDs        |           | 43,500,000 |       | 43,500,000   | 43,634,839       |    | 43,634,839   | 0.35%      |  |  |  |  |
|            | Totals \$ | 75,621,280 | \$    | 75,621,280   | \$<br>73,105,039 | \$ | 73,105,039   | 0.35%      |  |  |  |  |