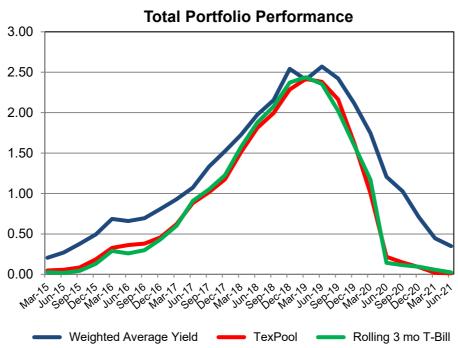

#### **Strategy Summary**

| <b>Current Quarter Weighted Ave</b> | erage Yield (1) | Fiscal Year-to-Date Weighted Average Yield | (2) |
|-------------------------------------|-----------------|--------------------------------------------|-----|
| Total Portfolio                     | 0.35%           | Total Portfolio 0.50%                      | 6   |
| Rolling Three Month Treasury        | 0.02%           | Rolling Three Month Treasury 0.06%         | 6   |
| Rolling Six Month Treasury          | 0.06%           | Rolling Six Month Treasury 0.09%           | 6   |
| TexPool                             | 0.01%           | Average Monthly TexPool 0.06%              | 6   |